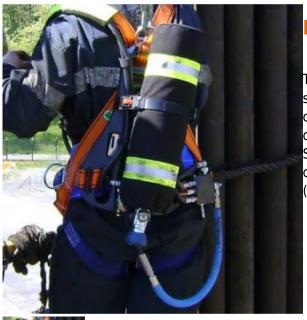

## **Inverter KIT 3S**

This kit allows to work on an external air source and so make the SCBA air line connected to save autonomous cylinder duration. It can be added on every type of SCBA and switch automatically from scba's cylinders ( according EN 137) to air line BA (according EN14593)