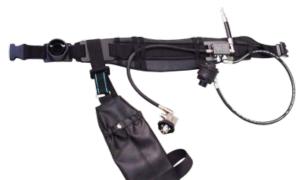

## **Bail out MATAIR**

The MATAIR SECOURS is a compressed air line breathing apparatus with complete mask for respiratory protection, a safety device and switch automatic valve in case of air network breakdown. The safety device can be worn either on waist belt or back plate and use various capacities cylinder between 1 to 3 liters.