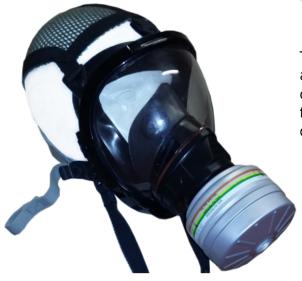

## **T3 Filtering Mask**

The TOTAL 3 filtering mask conforms to EN136 and benefits from the technological advances of the SCBA mask, i.e. double lip seal for all faces, wide field of vision without optical deformation and breathing comfort.