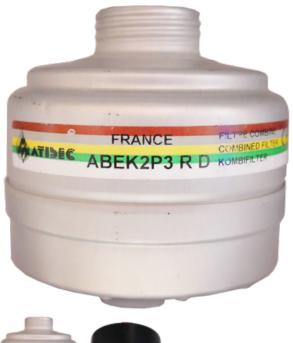

## **Filtering Cartridges**

All filter cartridges are made with a thread according to EN148-1. They cover all categories and classes of particles, gases and combined filters and are made in a compact and light aluminium housing.