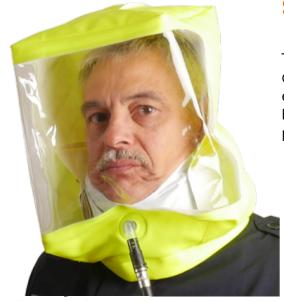

## **SAUVIMAT EVAC Type**

The SAUVIMAT hood is a piece of equipment designed to rescue an individual in a noxious environment. It allows the respiratory tract to be protected for the duration of the rescue, by people equipped with breathing apparatus.