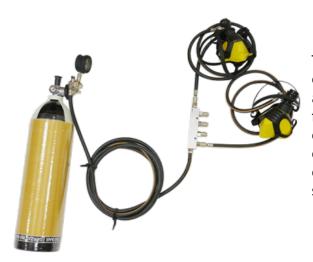

## **MAT AIR CCF**

The CCF kit is a respiratory protection equipment adapted to forest fire vehicles. It allows the crew of a vehicle engaged in a forest fire to have a breathing solution in the cabin for each of the firefighters during a critical phase of flame front passage. It is equipped with one or more cylinders, a trigger system and a half mask for each operator.