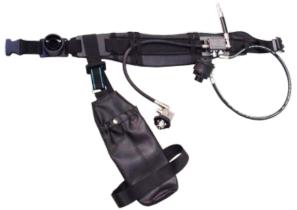

## **Rescue MAT AIR**

Like the MAT AIR, the MAT AIR RESCUE is a compressed air supplied breathing apparatus with a full face mask equipped with a selfcontained emergency device in case of failure of the main MP network or AIR source. The rescue device can be of variable capacity from 1 to 3 litres and fitted to a backpack or waistcoat.

In all cases, it must not hinder the wearer's use of the network.