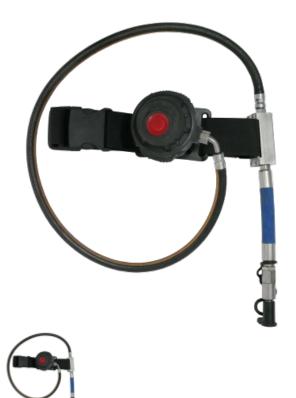

## **MAT AIR**

The MAT AIR is a compressed air supplied breathing apparatus with full face mask. It is equipped with a TOTAL III mask in accordance with the standards NF EN 136 and NF EN 136/10 Respiratory protection is provided in positive pressure "on demand". It is used by being supplied by:

- A breathing air network
- A mobile high-pressure supply system in accordance with standard EN 14593/14594 (trolley or bottle holder).

**Source URL:** https://www.matisec.com/products-services/respiratory-protection/air-supply/mat-air