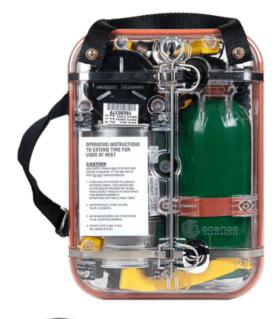

## **EBA 6.5**

The EBA 6.5 is a self-contained closed-circuit breathing apparatus that uses compressed oxygen as its source. The robust, transparent housing allows for quick and accurate visual assessment of the unit's status. The device supplies up to 100 liters of oxygen. The EBA 6.5 provides the user with up to 90 minutes of breathing protection.