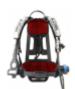

## **GPAL-QS**

The GPAL-QS is a self-contained breathing apparatus with all the technological advances in breathing quality.