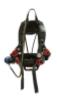

### **GPAL-INCURVE**

The GPAL-INCURVE is a compact and robust device with a quick and tool-free air line removal system. It complies with the European standard EN137-2.