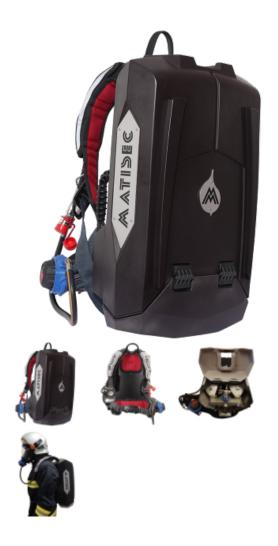

## **GLD 90**

The GLD90 is an open-circuit breathing apparatus that completely isolates the airways and eyes of the wearer when working in a hostile and toxic environment. It is equipped with a block of two 6 litre cylinders at 300 bar.

This device, unique in its approach in terms of autonomy while keeping the advantages of simplicity of operation of an ARICO, benefits from the innovative concepts developed on the TRIPLAIR NG: protective casing and cylinder junction lyre.