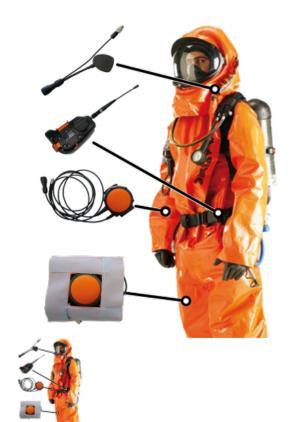

## **Communication**

The need for long-distance and proximity communication is an essential element in the ergonomics and safety of the intervention.

MATISEC has designed the TEAM TALK to fit perfectly into the suit, providing the essential functions:

- Full duplex for 4 carriers
- Handling of the 4 carriers on long distance radio