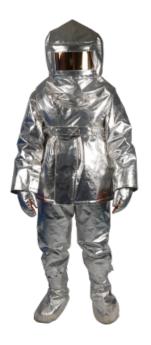

## **Fire Proximity Suit**

The Fire Approach Suit is a protective garment used for specialised firefighting operations which may involve rescue activities and extinguishing fires in conditions of very high levels of radiant, convective and contact heat.