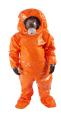

#### COMAT

The COMAT suit protects the skin against a large number of hazardous liquid chemicals used in many areas of activity.

**Source URL:** https://www.matisec.com/products-services/nuclear-protection/protective-suits