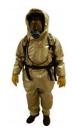

## VAPOR INVESTIGATION

The steam intervention suit is designed for investigations with the potential presence of a steam jet.