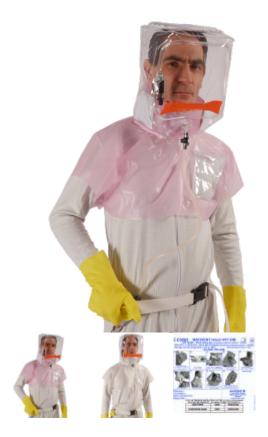

# **MATIVENT (Pink & Natural)**

The MATIVENT Pink hood (controlled zone ZC) and the MATIVENT Natural hood (outside controlled zone ZC), with its robust and reliable design, is perfectly positioned on the wearer's shoulders thanks to its universal faceplate. Its lightness is an incomparable asset. It meets the requirements of EN 1073-1 standards with an exceptional level of protection with a protection factor of 50,000.