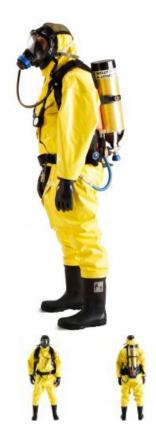

#### LS SUIT

The LS protective suit is a specific type 1b model in conformity with standard EN943-1. It is made of material that is particularly resistant to ammonia and chlorine. The suit is equipped with permanently attached boots and gloves and can be put on quickly and easily. Also meets SOLAS (merchant marine) standards.