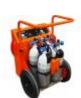

### **Breathing air trolleys**

In case of emergency requiring SCBA, CHEMICAL SUIT, BAIL OUT or ESCAPE HOOD additional breathing air needs could appear.