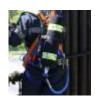

## **Inverter KIT 3S**

This kit allows to work on an external air source and so make the SCBA air line connected to save autonomous cylinder duration.