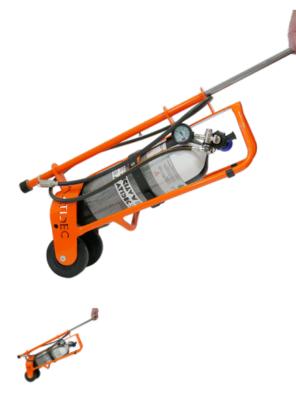

## **Rescue air sources**

Lighter than the 4 cylinders trolley this carriageable unit can feed a single protective equipment like chemical suit or on line SCBA .... Designed like a"golf trolley" this unit provides you very easily breathable air all road...