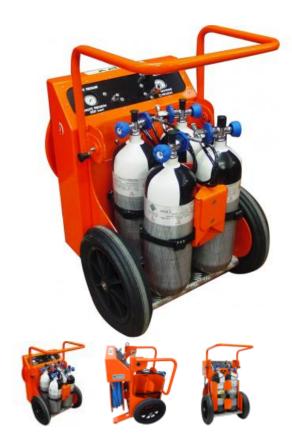

## **Breathing air trolleys**

In case of emergency requiring SCBA, CHEMICAL SUIT, BAIL OUT or ESCAPE HOOD additional breathing air needs could appear. The breathing air trolley due to its light and compact design allows emergency team to benefit breathing air supply all road...