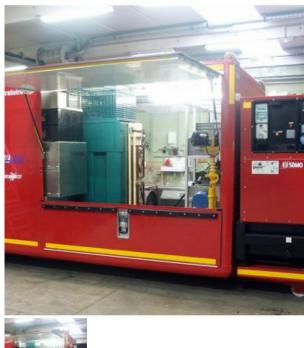

## **Breathing air shelter**

The mission duration time and cylinder needs increase more and more and forced the fire brigade to re fill on site cylinders. Due to this fact MATISEC manufacture mobile shelter including High pressure compressors.