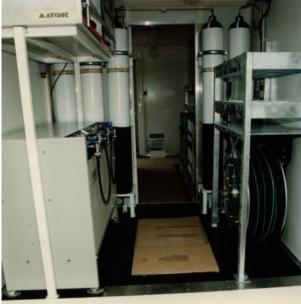

## Material shelter

Additionally to the "support unit" MATISEC offers « material units » like Medium pressure compressor, High pressure Compressor, hoses, gases detectors etc ...as the " support unit" depending of climatic constraints this unit could be insulated, warmed or cooled....