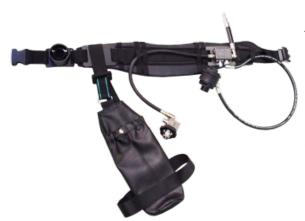

## **Bail out MATAIR**

The MATAIR SECOURS is a compressed air line breathing apparatus with complete mask for respiratory protection, a safety device and switch automatic valve in case of air network breakdown. The safety device can be worn either on waist belt or back plate and use various capacities cylinder between 1 to 3 liters.