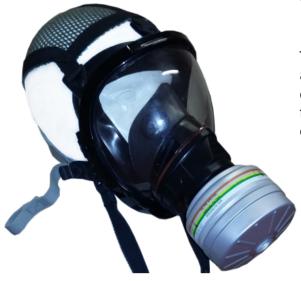

## **T3 Filtering Mask**

The TOTAL 3 filtering mask conforms to EN136 and benefits from the technological advances of the SCBA mask, i.e. double lip seal for all faces, wide field of vision without optical deformation and breathing comfort.