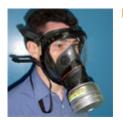

### T3 Filtering Mask

The TOTAL 3 filtering mask conforms to EN136 and benefits from the technological progress of the SCBA mask, i.e. double lip seal for all faces, wide field of vision without optical distortion and breathing comfort