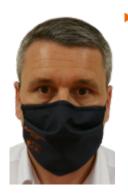

#### Barrier Mask AC50

The AC50 barrier mask provides a protective barrier against possible viral penetration into the mouth and nose area of the wearer or a nearby person.

**Source URL:** http://www.matisec.com/products-services/respiratory-protection/filtering-protection