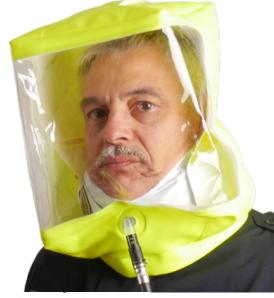

## **SAUVIMAT EVAC Type**

The SAUVIMAT hood is a piece of equipment designed to rescue an individual in a noxious environment. It allows the respiratory tract to be protected for the duration of the rescue, by people equipped with breathing apparatus.