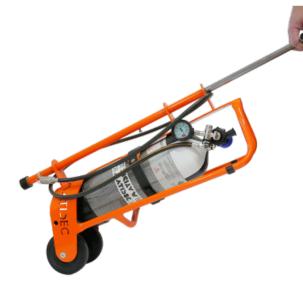

## **HP/MP Rescue Source**

Lighter than a trolley, this source can supply a diving suit or a SCBA with individual air supply... In the form of a mini trolley like a "golf bag", this source will provide you with breathable air on any terrain.