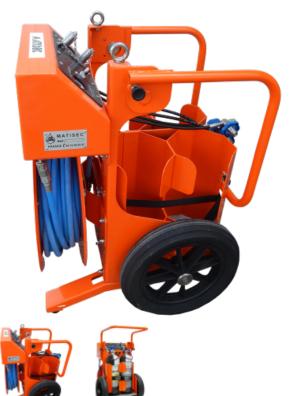

## **HP/MP Trolleys**

In an emergency situation requiring the use of SCBA, CHEMICAL SUIT, NUCLEAR SUIT, MAT AIR, or escape bonnet additional breathing air may be required. The Cylinder Carrier's modular, lightweight and compact design allows emergency crews to have air on the move.