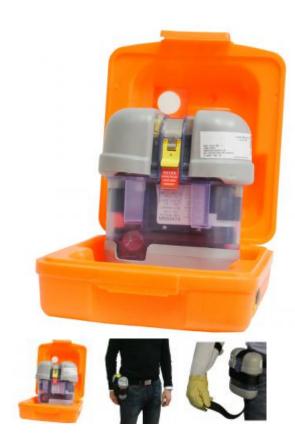

## **Escape device M20.2**

The emergency escape breathing device M20.2 is the world's smallest....

Compact light and reliable, it can be worn comfortably on belt or stored in its orange container. Much more efficiency that a filtering escape device the compressed oxygen and mouthpiece combination allows the M-20.2 to be donned in a smoke filled and toxic gases environment.