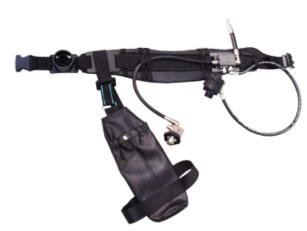

## **Rescue MAT AIR**

Like the MAT AIR, the MAT AIR RESCUE is a compressed air supplied breathing apparatus with a full face mask equipped with a self-contained emergency device in case of failure of the main MP network or AIR source. The rescue device can be of variable capacity from 1 to 3 litres and fitted to a backpack or waistcoat.

In all cases, it must not hinder the wearer's use of the network.