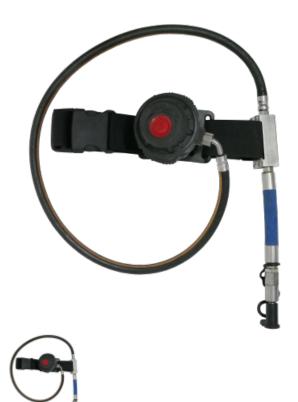

## **MAT AIR**

The MAT AIR is a compressed air supplied breathing apparatus with full face mask. It is equipped with a TOTAL III mask in accordance with the standards NF EN 136 and NF EN 136/10 Respiratory protection is provided in positive pressure "on demand". It is used by being supplied by:

- A breathing air network
- A mobile high-pressure supply system in accordance with standard EN 14593/14594 (trolley or bottle holder).

**Source URL:** http://www.matisec.com/products-services/respiratory-protection/air-supply/mat-air