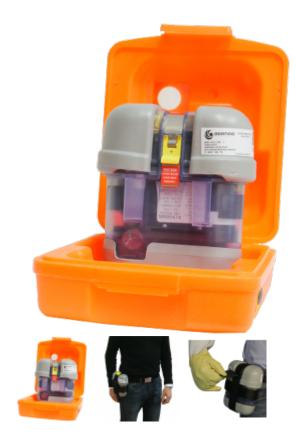

## M20.2

The M-20 self-contained escape device is the smallest in the world. Compact, lightweight and ergonomic, it can be worn comfortably on a belt or stored in a wall-mounted waterproof box. It isolates the user's airway from the surrounding atmosphere using compressed oxygen for up to 32 minutes. Much more effective than a filtering device, it protects against a lack of oxygen, as well as against toxic gases and particles.