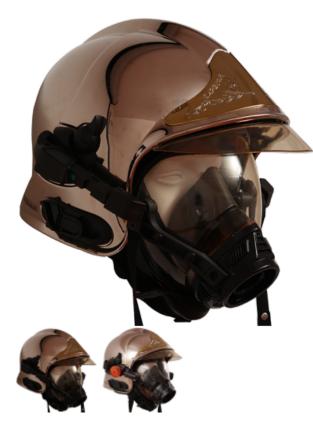

## **TOTAL 3 with hooks**

The TOTAL 3 mask conforms to the NF EN 136 standard (class 3) and benefits from the technological progress of the SCBA mask, i.e. double lip seal for all faces, wide field of vision without optical deformation and breathing comfort.

The mask can be equipped with:

- A F1 kit for connection to the helmet with automatic tensioning.
- An MC helmet link kit with adjustable length tensioning by means of a rack and pinion device and lockable side adjustment wheels.