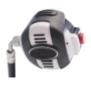

# **FR REGULATOR**

The regulator is available in 2 versions:

- The automatic Fr regulator : it is switched on automatically when it is clicked on.
- The FR 1st inhalation regulator : the regulator is clicked into place on the mask and is activated on the first inhalation.

Both types of regulators shut down upon disengagement and are equipped with a red "By-Pass" button to deliver additional air.