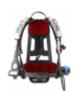

# **GPAL-QS**

The GPAL-QS is a self-contained breathing apparatus with all the technological advances in breathing quality.