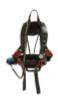

### **GPAL-INCURVE**

The GPAL-INCURVE is a compact and robust device with a quick and tool-free air line removal system. It complies with the European standard EN137-2.