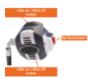

# **FR REGULATOR**

The regulator is available in 2 versions:

- The automatic Fr regulator : it is switched on automatically when it is clicked on.
- The FR 1st inhalation regulator : the regulator is clicked into place on the mask and is activated on the first inhalation.

Both types of regulators shut down upon disengagement and are equipped with a red "By-Pass" button to deliver additional air.