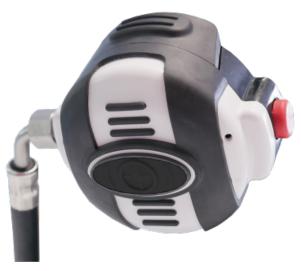

# **FR REGULATOR**

The regulator is available in 2 versions:

- The automatic Fr regulator : it is switched on automatically when it is clicked on.
- The FR 1st inhalation regulator : the regulator is clicked into place on the mask and is activated on the first inhalation.

Both types of regulators shut down upon disengagement and are equipped with a red "By-Pass" button to deliver additional air.