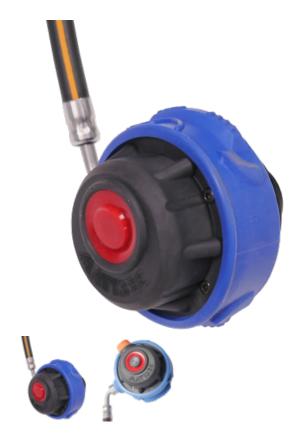

# **CLICK regulator**

The regulator is available in two versions: click-on or first breath. The mini-regulator ensures an overpressure in the mask and a breathing comfort without equivalent to this day thanks to its pneumatic control technology. The mini-regulator is equipped with a red button that can be operated by hand to allow the wearer to give himself an extra supply of air, if the need arises (heat, shortness of breath, etc.).

The CLICK regulator is designed to comply with the NF EN 137 standard.

It must be used with a MATISEC TOTAL 3 mask.