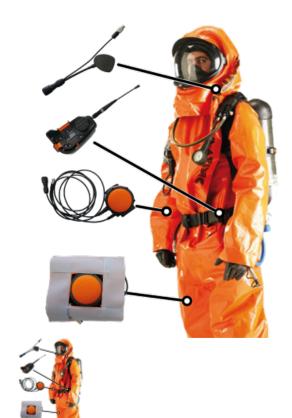

## **Communication**

The need for long-distance and proximity communication is an essential element in the ergonomics and safety of the intervention.

MATISEC has designed the TEAM TALK to fit perfectly into the suit, providing the essential functions:

- Full duplex for 4 carriers
- Handling of the 4 carriers on long distance radio