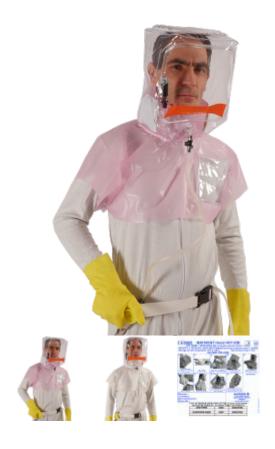

# **MATIVENT (Pink & Natural)**

The MATIVENT Pink hood (controlled zone ZC) and the MATIVENT Natural hood (outside controlled zone ZC), with its robust and reliable design, is perfectly positioned on the wearer's shoulders thanks to its universal faceplate. Its lightness is an incomparable asset. It meets the requirements of EN 1073-1 standards with an exceptional level of protection with a protection factor of 50,000.