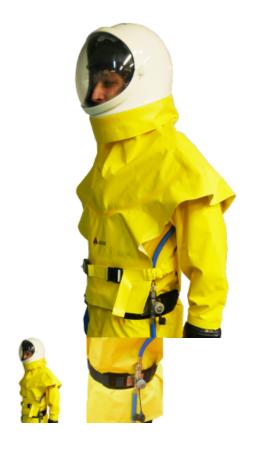

## **ALKY** helmet

The ALKYLATION process is used on chemical plants for treating the product derived from petroleum cracking operation. This process uses particularly aggressive chemical agents. MATISEC ALKYLATION SUIT range is specifically designed to protect users against this particular risk.