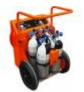

## **Breathing air trolleys**

In case of emergency requiring SCBA, CHEMICAL SUIT, BAIL OUT or ESCAPE HOOD additional breathing air needs could appear.