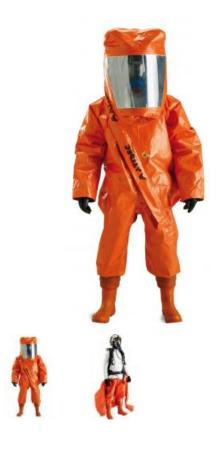

## **DM SUIT**

The DM protective suit is composed of an envelope inside which a SCBA and its mask (type 1 a) can be used. Its panoramic anticondensation visor gives the user a very wide angle of vision when looking up or down.