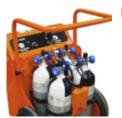

# BREATHING AIR TROLLEYS

In case of emergency requiring SCBA, CHEMICAL SUIT, BAIL OUT or ESCAPE HOOD additional breathing air needs could appear. The breathing air trolley due to its light and compact design allows emergency team to benefit breathing air supply all road...